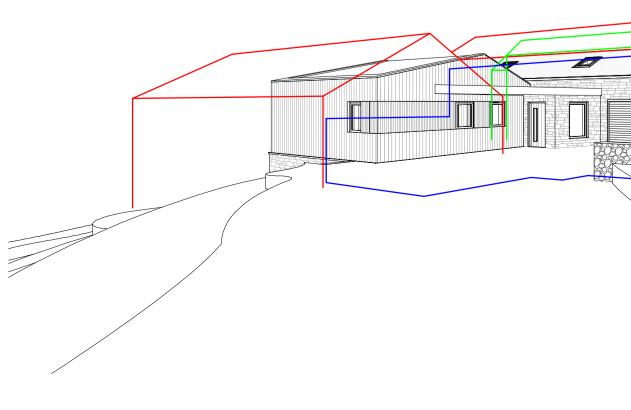

|                                             | n Street, Heyrod,<br>oridge, SK15 3BS |
|---------------------------------------------|---------------------------------------|
| Propos                                      | sed new two storey<br>house           |
| Date                                        | December 2020                         |
| Proposed Elevations with<br>Approved scheme |                                       |
| Caala                                       | 1 100                                 |