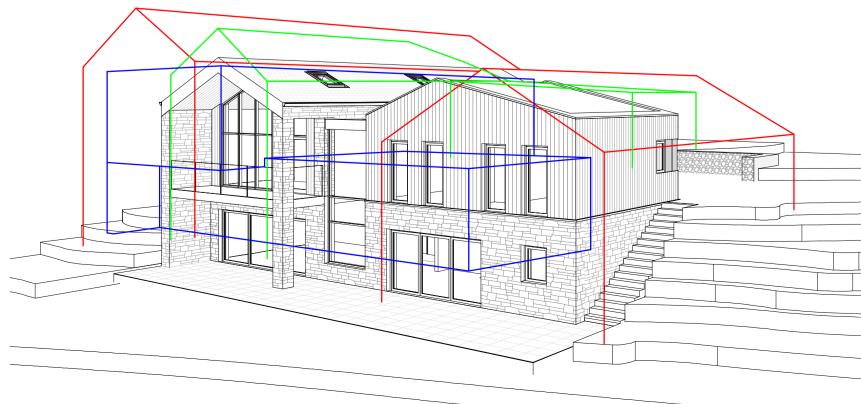

|                                             | n Street, Heyrod,<br>oridge, SK15 3BS |
|---------------------------------------------|---------------------------------------|
| Propos                                      | sed new two storey<br>house           |
| Date                                        | December 2020                         |
| Proposed Elevations with<br>Approved scheme |                                       |
| Caala                                       | 1 100                                 |

Scale

1:100