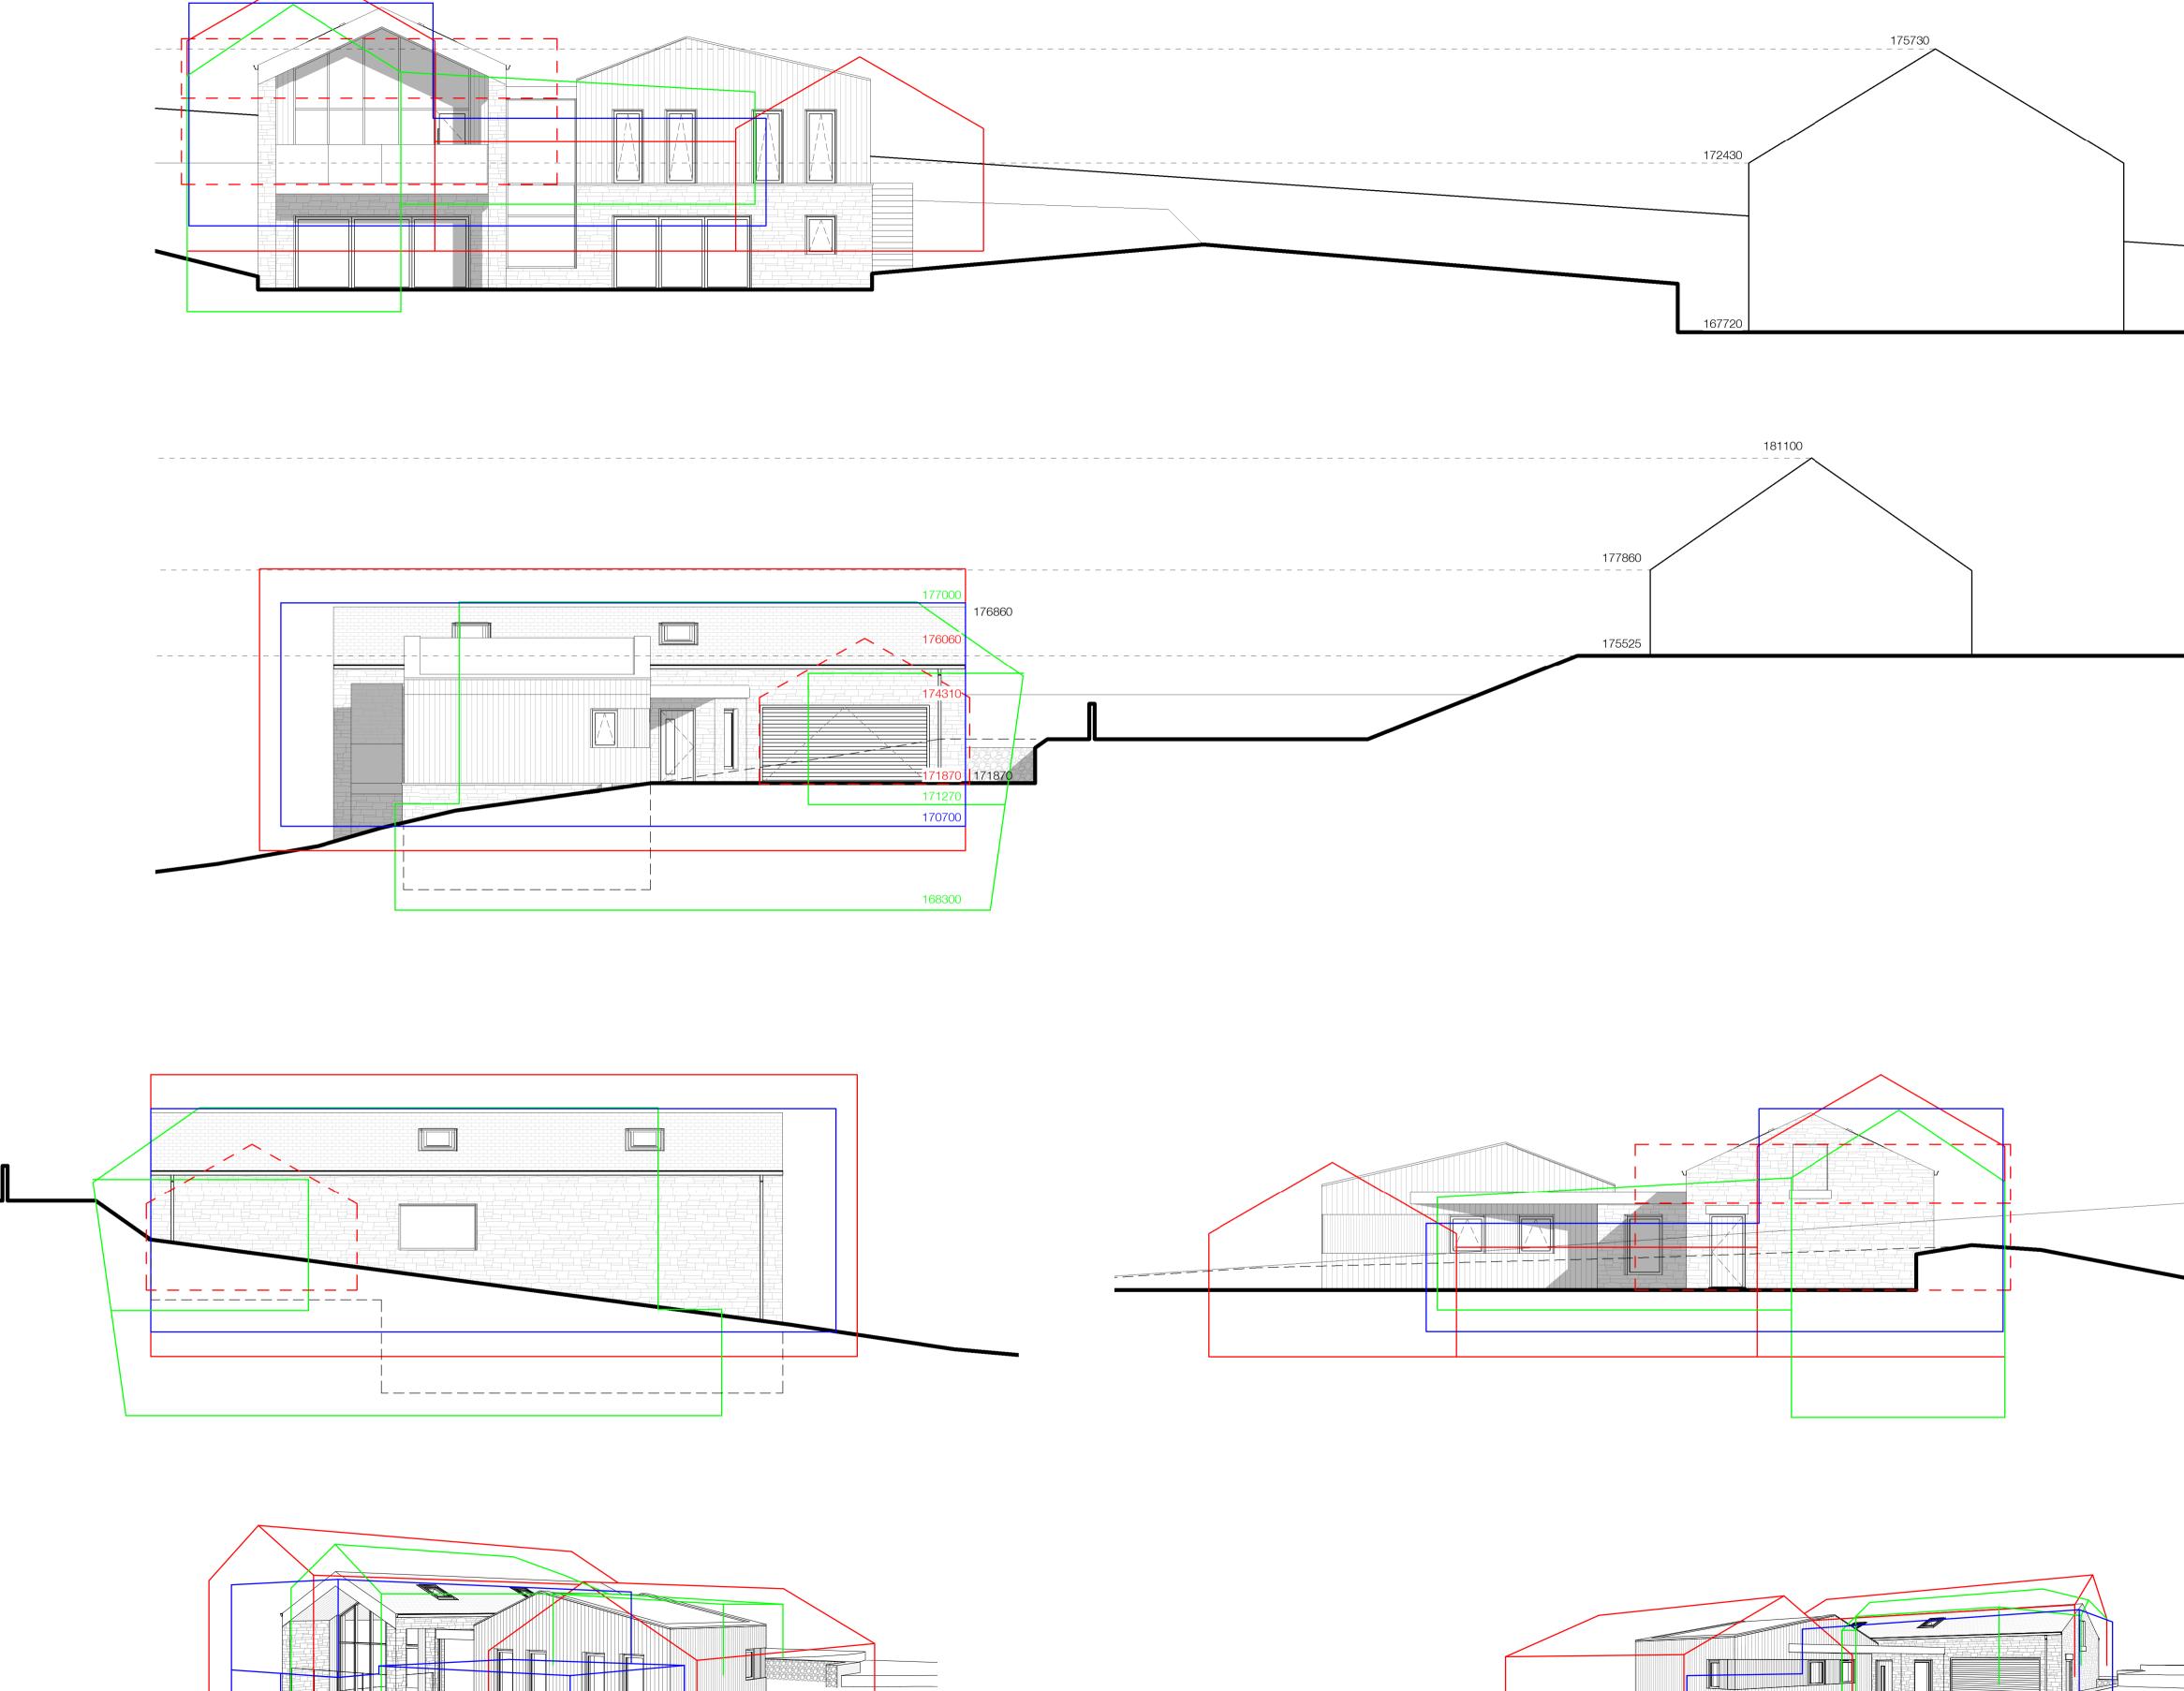

|                                             | n Street, Heyrod,<br>oridge, SK15 3BS |
|---------------------------------------------|---------------------------------------|
| Propos                                      | sed new two storey<br>house           |
| Date                                        | December 2020                         |
| Proposed Elevations with<br>Approved scheme |                                       |
| Caala                                       | 1 100                                 |

Scale

1:100