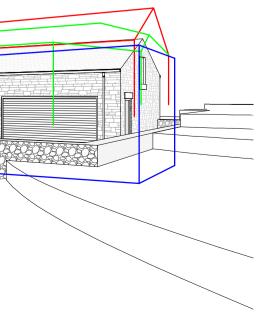

|                                             | n Street, Heyrod,<br>oridge, SK15 3BS |
|---------------------------------------------|---------------------------------------|
| Propos                                      | sed new two storey<br>house           |
| Date                                        | December 2020                         |
| Proposed Elevations with<br>Approved scheme |                                       |
| Caala                                       | 1 100                                 |