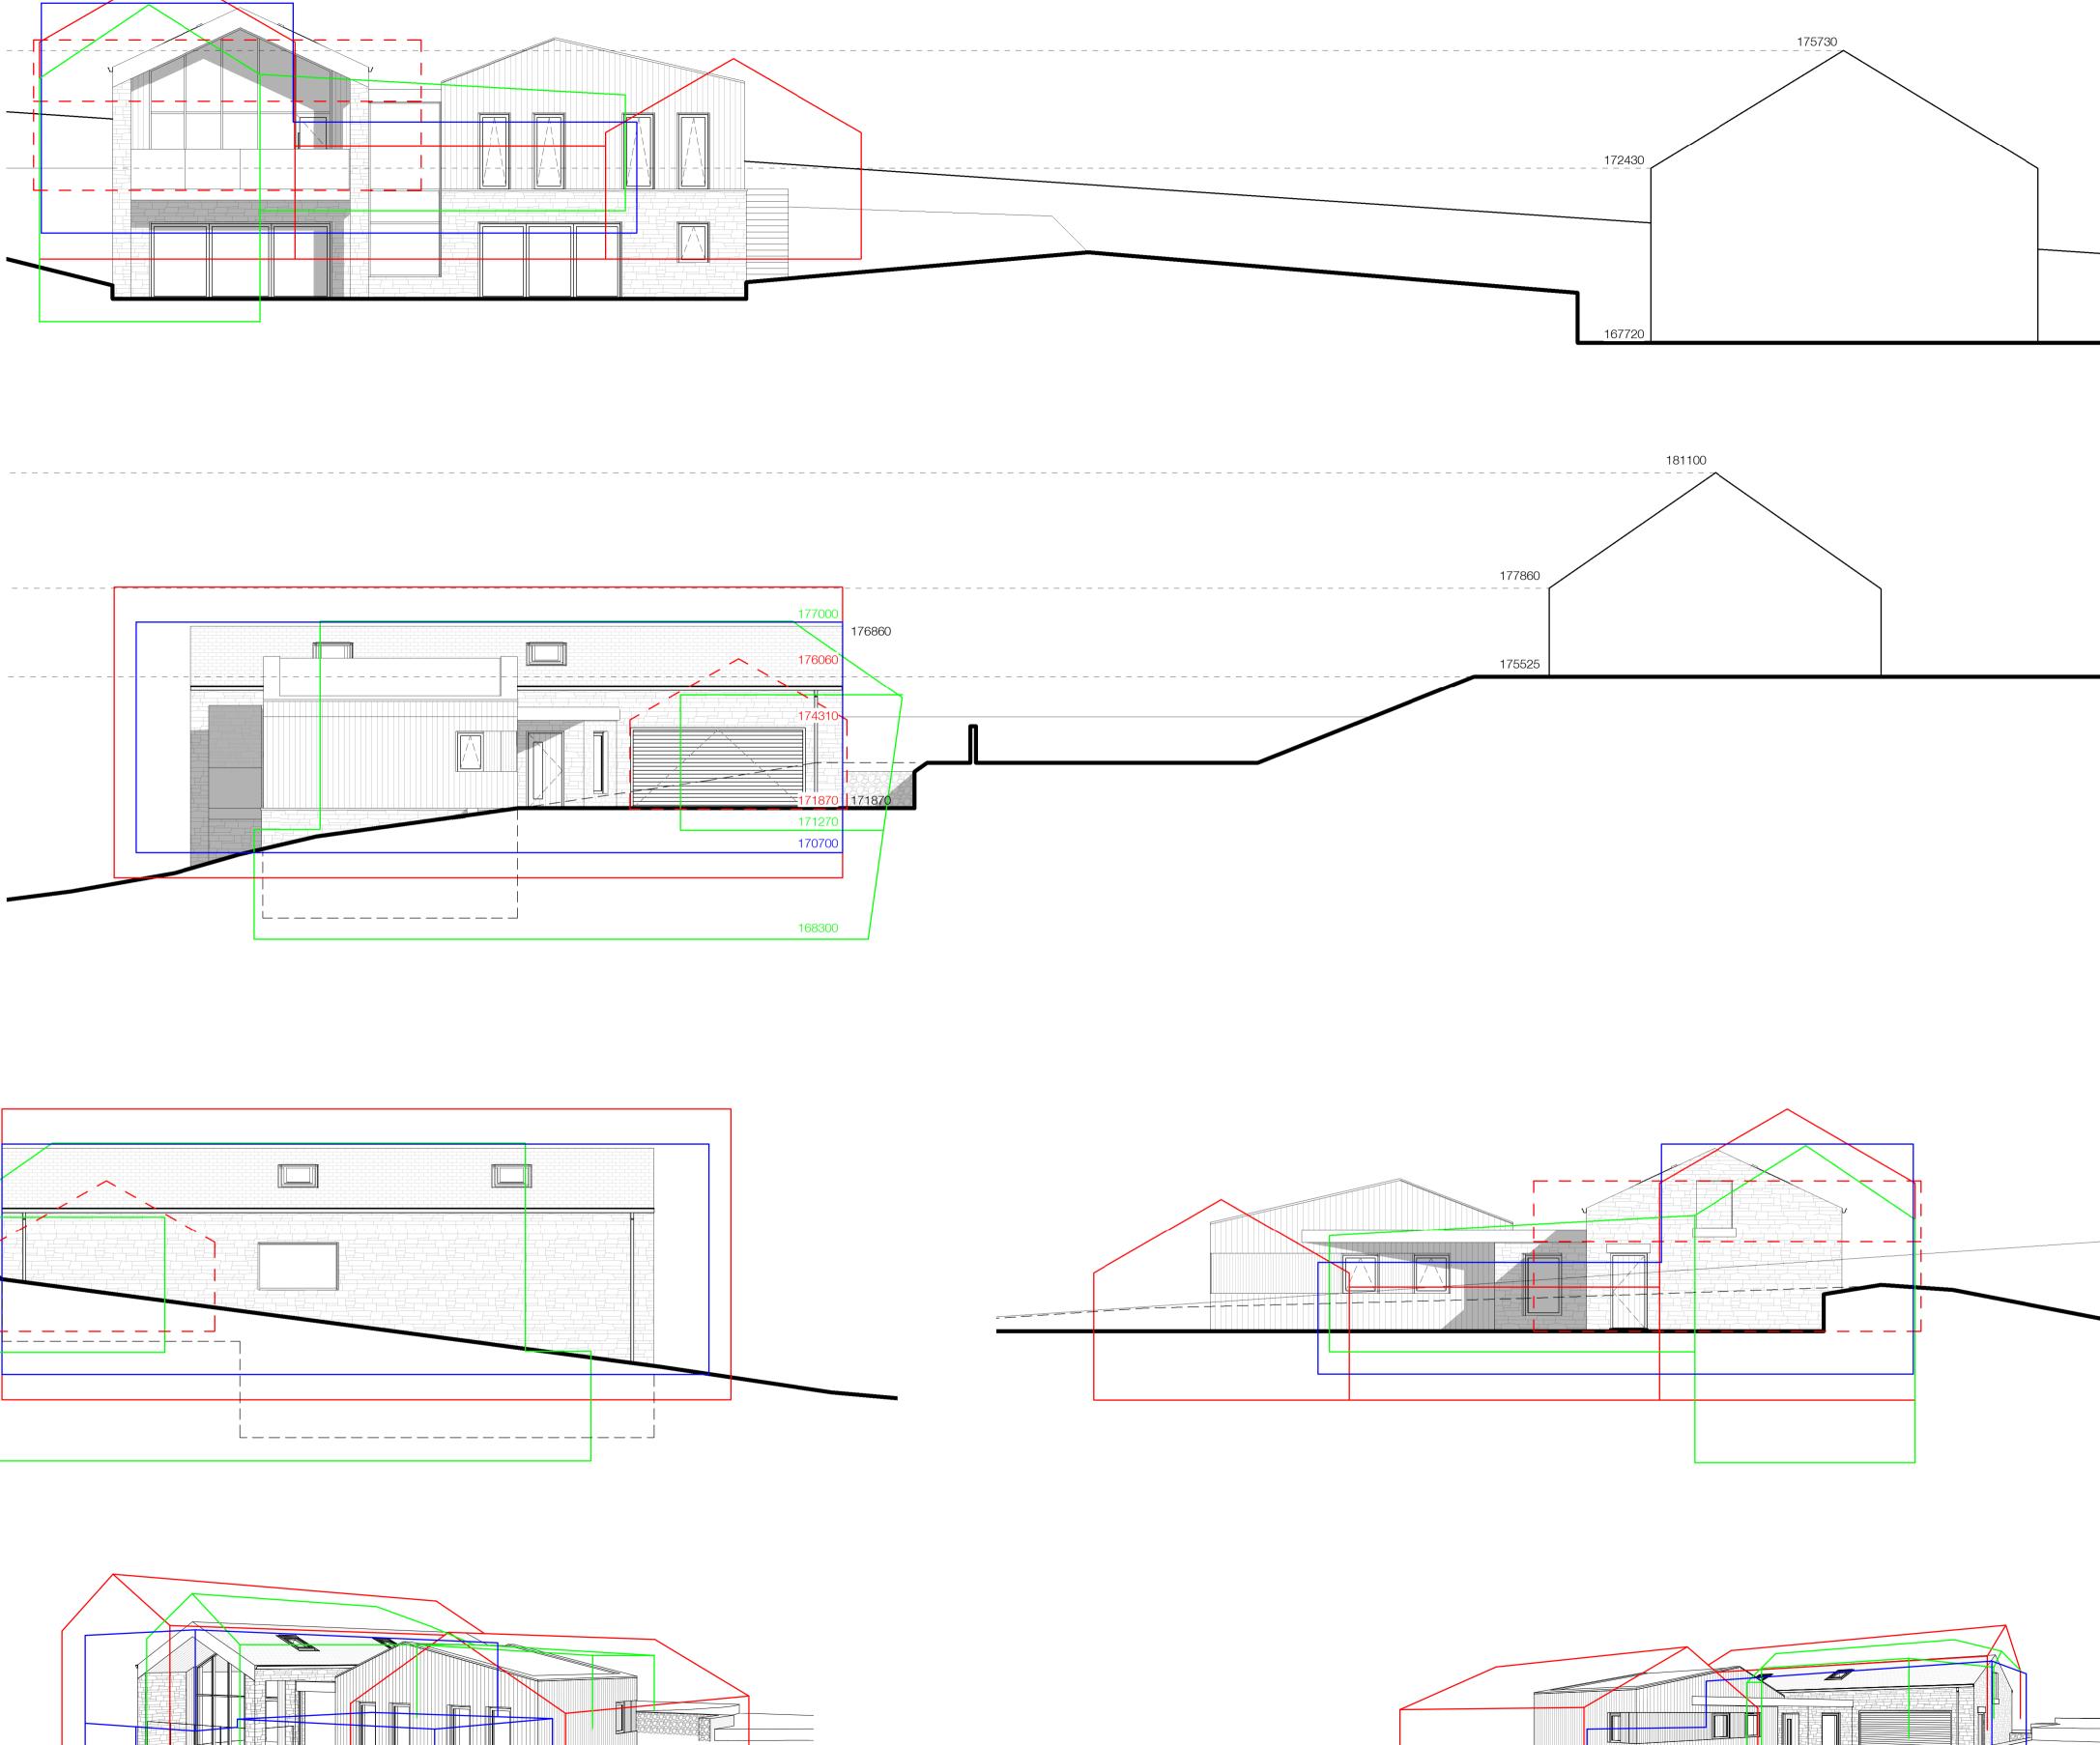

|                                             | n Street, Heyrod,<br>oridge, SK15 3BS |
|---------------------------------------------|---------------------------------------|
| Propos                                      | sed new two storey<br>house           |
| Date                                        | December 2020                         |
| Proposed Elevations with<br>Approved scheme |                                       |
| Caala                                       | 1 100                                 |

Scale

1:100