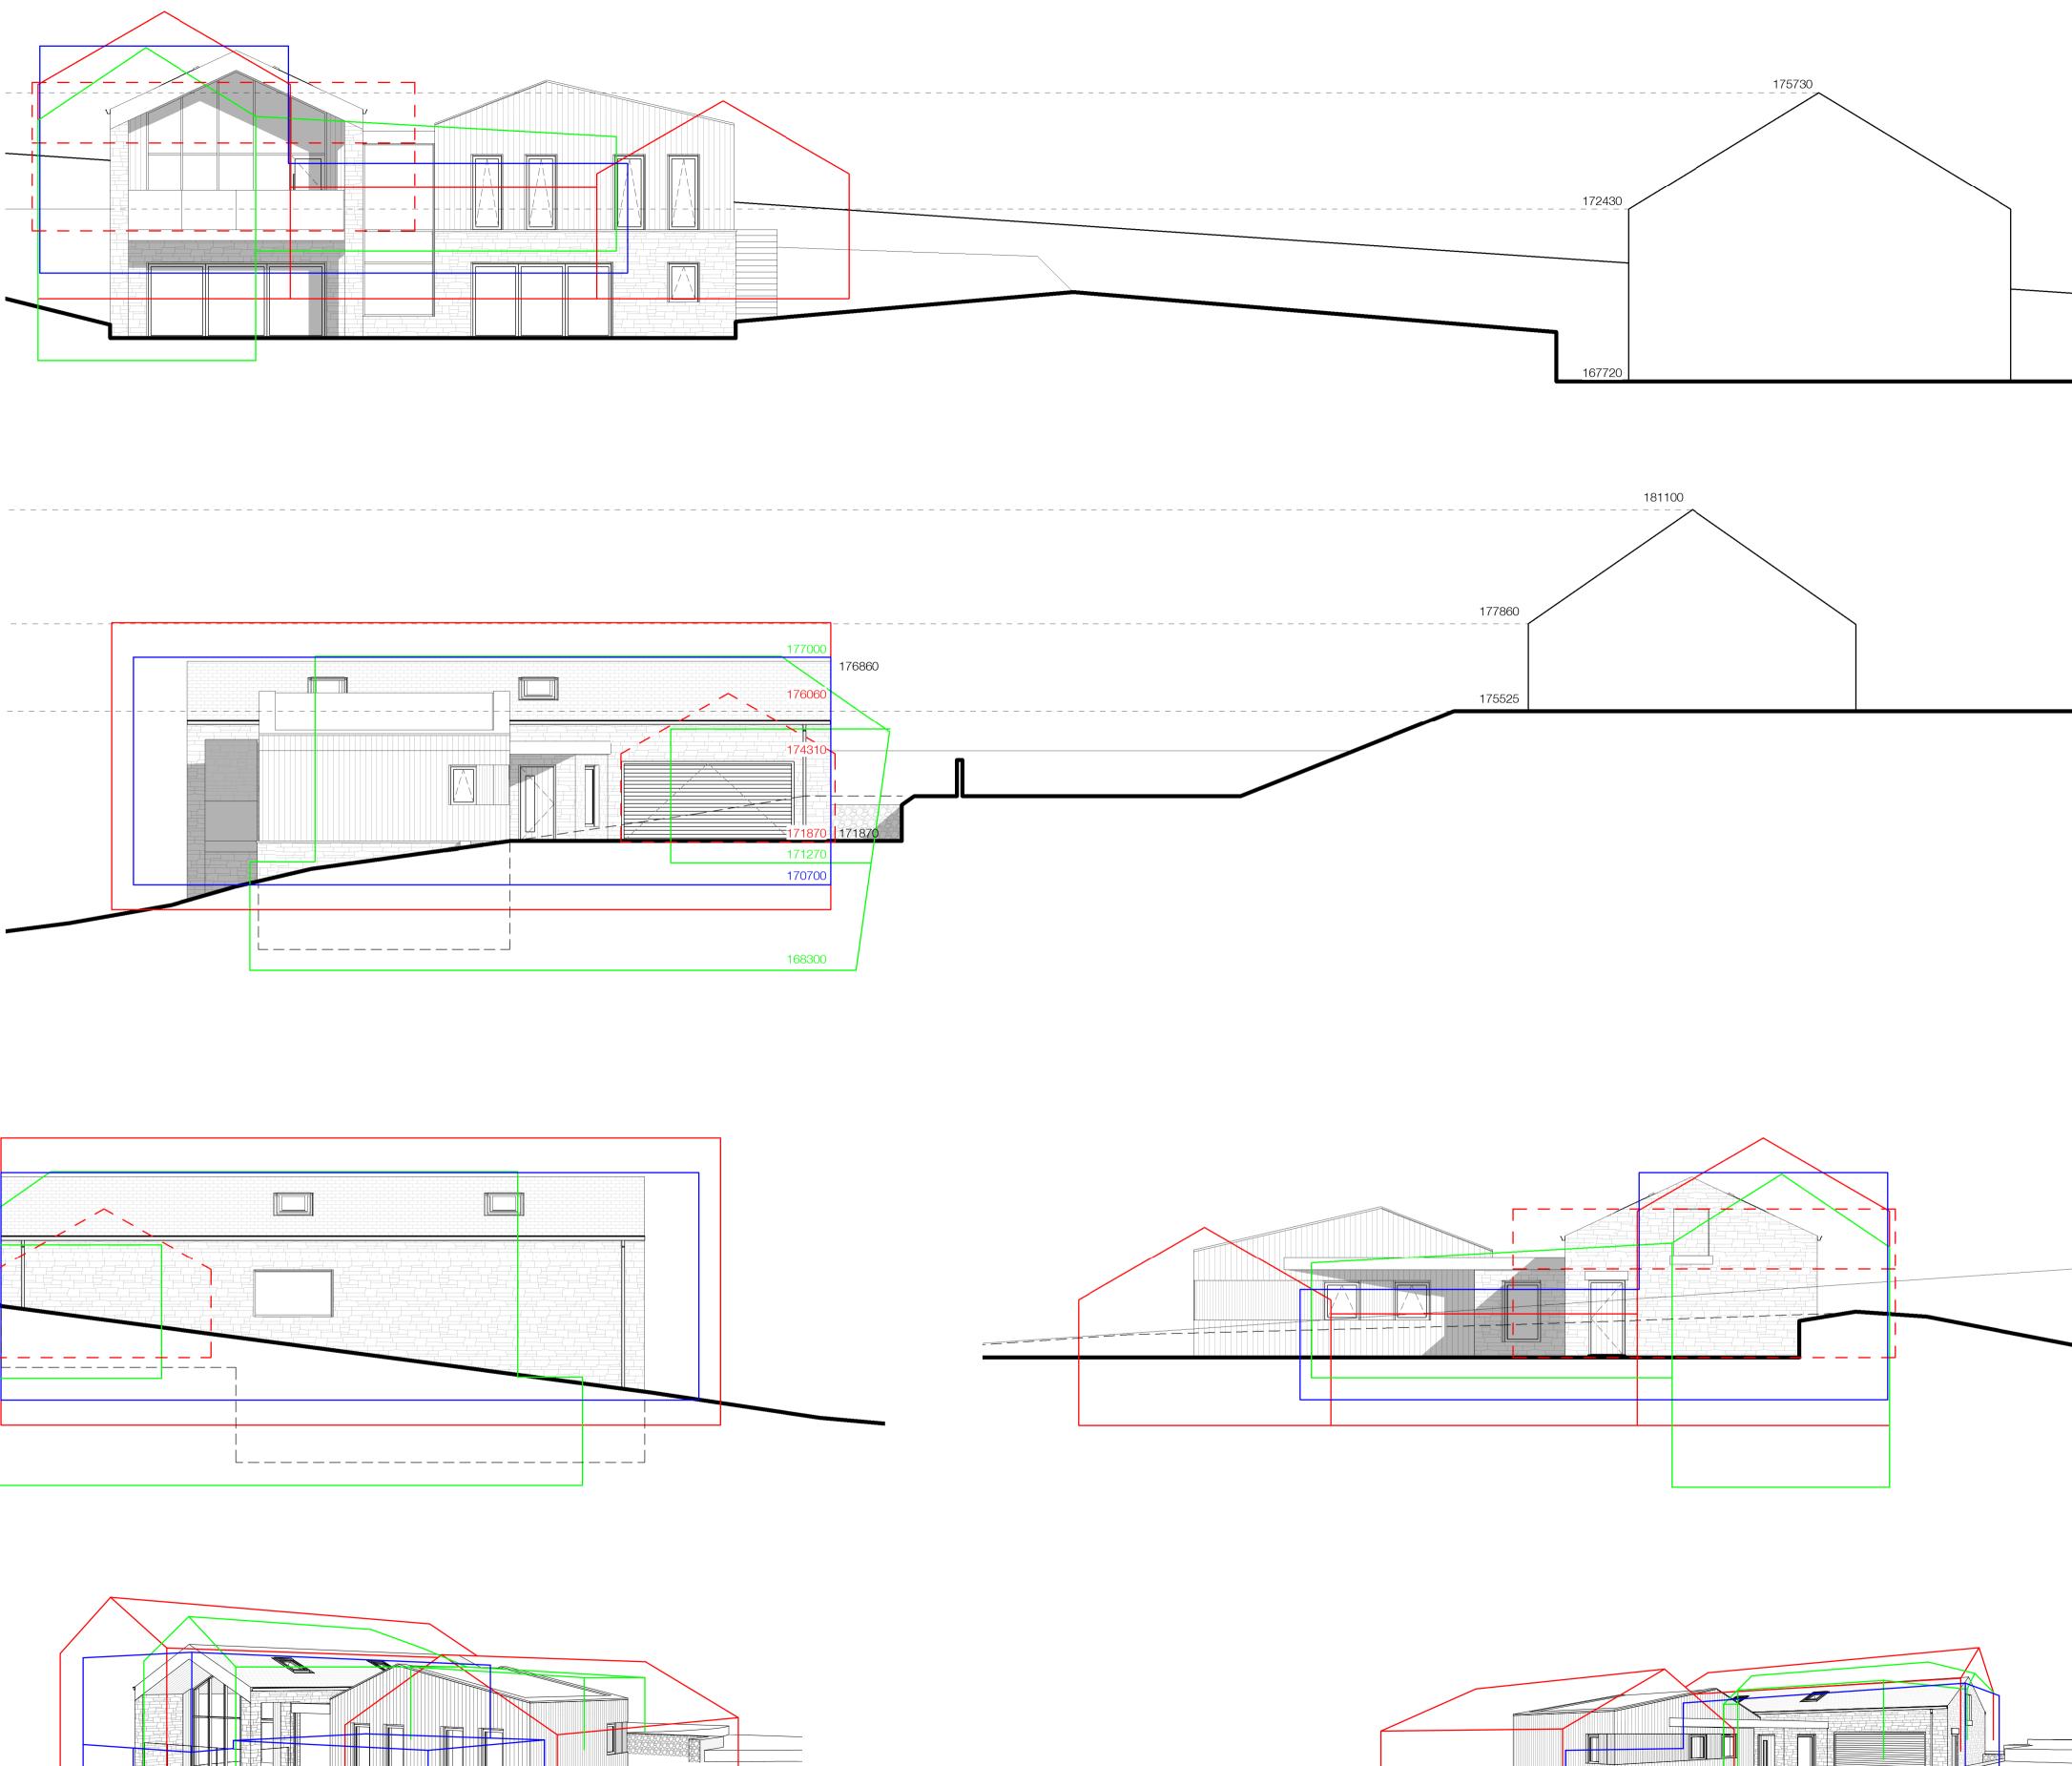

|                                             | n Street, Heyrod,<br>oridge, SK15 3BS |
|---------------------------------------------|---------------------------------------|
| Propos                                      | sed new two storey<br>house           |
| Date                                        | December 2020                         |
| Proposed Elevations with<br>Approved scheme |                                       |
| Caala                                       | 1 100                                 |

Scale

1:100